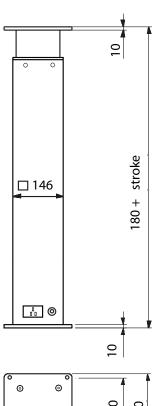

#### **FEATURES AND DIMENSION**

- Telescopic and self-supporting column with 2/3 stages
- Made of anodized extruded aluminum
- Designed in particular for applications in industrial, medical, naval/leisure fields
- Plug and play system: extreme easyness in connection and use
- High load capacity: force in push up to 5.000 N (500 kg)
- Speed up to 10 mm/s
- Stroke from 200 mm up to 700 mm (steps of 50 mm)
- 24 V DC motor, with the possibility to mount a 1-phase 220 V 50 Hz power supply
- No need of maintenance
- Low noise level, as required by the medical field
- Standard VDE connector on the widest profile
- Control and arrest of the stroke through current limiter
- Intermittent duty: 10%
- Working environment temperature: from 10° up tp 40°
- Possibility to customize the product according to application needs on request