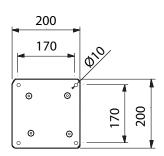

#### **FEATURES AND DIMENSION**

- Telescopic and self-supporting column with 2/3 stages
- Made of anodized extruded aluminum
- Designed in particular for applications in industrial, medical, naval/leisure fields
- Plug and play system: extreme easyness in connection and use
- High load capacity: force in push up to 5.000 N (500 kg)
- Speed up to 10 mm/s
- Stroke from 200 mm up to 700 mm (steps of 50 mm)
- 24 V DC motor, with the possibility to mount a 1-phase 220 V 50 Hz power supply
- No need of maintenance
- Low noise level, as required by the medical field
- Standard VDE connector on the widest profile
- Control and arrest of the stroke through current limiter
- Intermittent duty: 10%
- Working environment temperature: from 10° up tp 40°
- Possibility to customize the product according to application needs on request