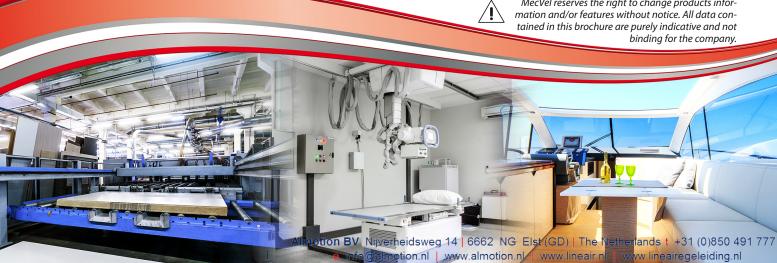

#### **FEATURES AND DIMENSION**

- Telescopic and self-supporting column with 2/3 stages
- Made of anodized extruded aluminum
- Designed in particular for applications in industrial, medical, naval/leisure fields
- Plug and play system: extreme easyness in connection and use
- High load capacity: force in push up to 5.000 N (500 kg)
- Speed up to 10 mm/s
- Stroke from 200 mm up to 700 mm (steps of 50 mm)
- 24 V DC motor, with the possibility to mount a 1-phase 220 V 50 Hz power supply
- No need of maintenance
- Low noise level, as required by the medical field
- Standard VDE connector on the widest profile
- Control and arrest of the stroke through current limiter
- Intermittent duty: 10%
- Working environment temperature: from 10° up tp 40°
- Possibility to customize the product according to application needs on request