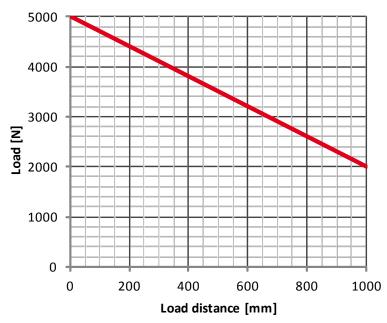

ng column with 2/3 stages
- Made of anodized extruded aluminum
- Designed in particular for applications in industrial, medical, naval/leisure fields
- Plug and play system: extreme easyness in connection and use
- High load capacity: force in push up to 5.000 N (500 kg)
- Speed up to 10 mm/s
- Stroke from 200 mm up to 700 mm (steps of 50 mm)
- 24 V DC motor, with the possibility to mount a 1-phase 220 V 50 Hz power supply
- No need of maintenance
- Low noise level, as required by the medical field
- Standard VDE connector on the widest profile
- Control and arrest of the stroke through current limiter
- Intermittent duty: 10%
- Working environment temperature: from 10° up tp 40°
- Possibility to customize the product according to application needs on request

### **OFFSET LOAD DIAGRAM**









170 200